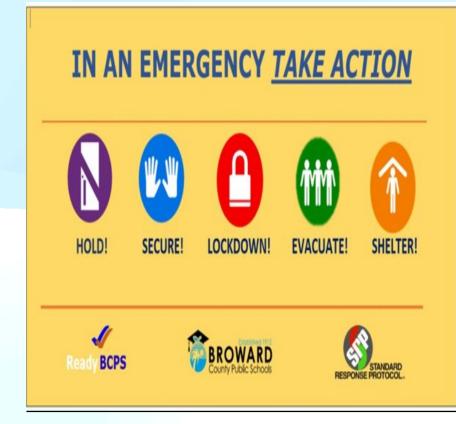

### **DISTRICT EMERGENCY PROTOCOLS FOR 2023-2024**

î

### IN AN EMERGENCY <u>TAKE ACTION</u>

HOLD - Hold in your room or area. Clear the hallways. (Reference: medical, large fight, etc.)

EVACUATE- Exit to specific location. (Listen for location)

SHELTER- Hazard will be announced. Follow the safety strategy provided.